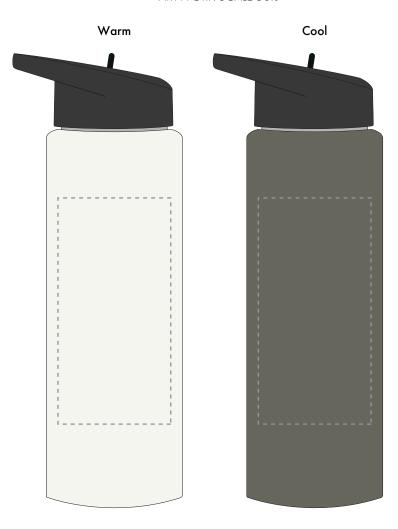

Your Ref: Quantity: Product Code: MG2022
Our Ref: Version: 1 Product Colour: GREY

**PRINTING CONCERNS:** 

We stock this item in the following colours